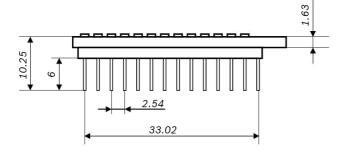

## PDF.Support

Shuttle board outline dimensions (all dimensions in mm)

Bosch Sensortec | BMG160 2 | 2

BMG160 shuttle board electrical layout