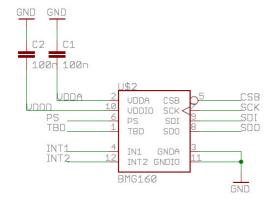

## PDF.Support

Shuttle board outline dimensions (all dimensions in mm)

Bosch Sensortec | BMG160 2 | 2

BMG160 shuttle board electrical layout