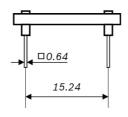

## PDF.Support

Shuttle board outline dimensions (all dimensions in mm)

Bosch Sensortec | BMG160 2 | 2

BMG160 shuttle board electrical layout