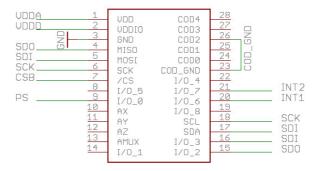

## PDF.Support

Shuttle board outline dimensions (all dimensions in mm)

Bosch Sensortec | BMG160 2 | 2

BMG160 shuttle board electrical layout