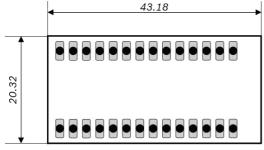

## PDF.Support

Shuttle board outline dimensions (all dimensions in mm)

Bosch Sensortec | BMG160 2 | 2

BMG160 shuttle board electrical layout